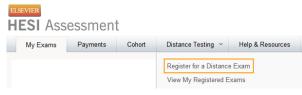

### 2. Register for Distance Testing Exam

Log into your Evolve Account and click on:

Click on Distance Testing Tab > Register for a Distance Exam:

Complete the required information, check box, and click the submit button: